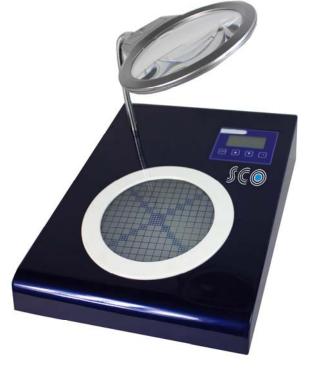

## **Colony Counter**

## Model: CC-01

## Features :

- Contact manual colony counter: a pen gives three sigalsaudible,mark on the plate and addition on the display,anytime that a colony is counted.
- > A model accepts a stainless steel pen tip.
- > It counts by touching the agar directly.
- It can be used for any media just changing the drak field by a transparent grid.

## Features :

| Readoutz:        | 4 digit(0-9999)LED display |
|------------------|----------------------------|
| Mangnification:  | 2-3X                       |
| Petri-dish size: | 60-150mm diameter          |
| Zero reset:      | yes                        |
| Count back:      | yes                        |
| Dimension:       | 40x30x30cm                 |