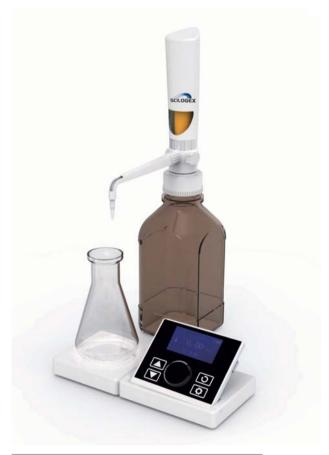

## **iTrite Electronic Motorized Titrator**

## **iTrite**

The iDrop Digital Burette delivers accurate, precise and convenient bottle-top titration, as well as optimum operator safety. It combines a magnetic stirrer with the titration process, making it easier for the operator to achievsatisfactory results in the field of analytical chemistry, food industry, water analysis,, etc.

## **Features**

- High quality motor providing excellent precision and accuracy
- Electronic control decreases repetitive strain injury
- The countrol panel makes the operating process without the manual disturbance
- Built-in magnetic stirrer