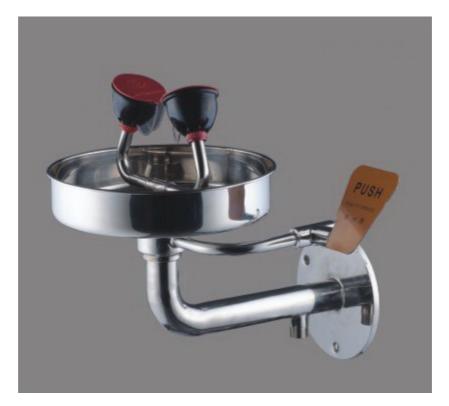

## Emergency Wall Mounted Eye/Face Wash Station

Model: EW-4011

## Description:

Emergency Wall Mounted Eye/Face Wash

Use in accident rescue. Will chean the harmful substance which glue to body rapidly.

Parent Metal: Stainless steel (AISI 304)
Material: SS body and plastic bow .

Surface: The surface can be polishing or epoxy resin

Maximum Working Pressure: 7 bar/ 100 psi Minimun Working Pressure: 2.0 bar/ 29.4 psi

Mounting Cutout Size: 12mm diameter, depth 40mm diameter

Valve: 1/2 in. corrosion-resistant brass galvanized ball valve.

Water supply: 1/2 in. IPS. Water outlet: 1 1/4 in. IPS.