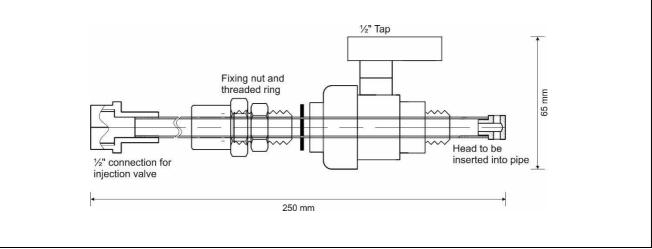

The STEIEL injection extension features an adjustable insertion depth, for injecting the product at the center of pipes of different sizes.

Furthermore, this pull-out model allows to perform the maintenance and replacement of the injection valve even with piping under pressure.

## DATI TECNICI

| PVC body, FPM gaskets |
|-----------------------|
| max 45 °C             |
| max 6 bar             |
| max 250 mm            |
| ½" GAS connections    |
| ½" ball valve         |
|                       |