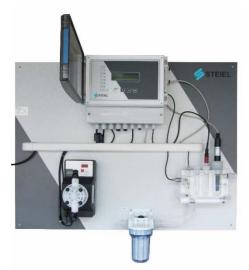

## MULTI-PARAMETRIC PANELS WITH MC14 ELECTRONIC CONTROLLER

STEIEL offers a series of assemblies on panel, for the continuous and simultaneous control of 4 parameters (+ temperature) of the water. They include an MC14 multiparametric electronic control unit and measurement sensors with probe-holder, filter with washable mesh and calibration solutions.

Measurement inputs accept signals from pH electrode, ORP electrode, CLE12 chlorine cell, CAC series cell (even with double input, for example for free and total chlorine), conductivity probes, turbidity cells, in different combinations.

They may be also equipped with dosing pumps and / or RW14 telecontrol system.

Here below you can see some combinations, but you can also ask for tailor-made solutions, suitable for specific application needs.

PNL pH/CLE12 with one pump

PNL pH/CAC/Cond.

PNL pH/RX/CAC/T with two pumps

PNL pH/RX/T/2xCAC with two pumps