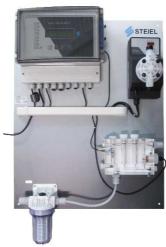

## MULTI-PARAMETRIC PANELS WITH MC14 ELECTRONIC CONTROLLER

STEIEL offers a series of assemblies on panel, for the continuous and simultaneous control of 4 parameters (+ temperature) of the water. They include an MC14 multiparametric electronic control unit and measurement sensors with probe-holder, filter with washable mesh and calibration solutions.

Measurement inputs accept signals from pH electrode, ORP electrode, CLE12 chlorine cell, CAC series cell (even with double input, for example for free and total chlorine), conductivity probes, turbidity cells, in different combinations.

They may be also equipped with dosing pumps and / or RW14 telecontrol system.

Here below you can see some combinations, but you can also ask for tailor-made solutions, suitable for specific application needs.

PNL pH/CLE12 with one pump

PNL pH/CAC/Cond.

PNL pH/RX/CAC/T with two pumps

PNL pH/RX/T/2xCAC with two pumps