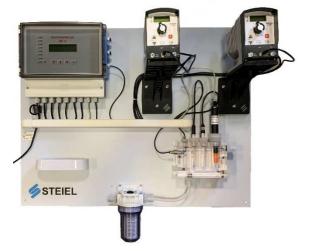

## MULTI-PARAMETRIC PANELS WITH MC14 ELECTRONIC CONTROLLER

STEIEL offers a series of assemblies on panel, for the continuous and simultaneous control of 4 parameters (+ temperature) of the water. They include an MC14 multiparametric electronic control unit and measurement sensors with probe-holder, filter with washable mesh and calibration solutions.

Measurement inputs accept signals from pH electrode, ORP electrode, CLE12 chlorine cell, CAC series cell (even with double input, for example for free and total chlorine), conductivity probes, turbidity cells, in different combinations.

They may be also equipped with dosing pumps and / or RW14 telecontrol system.

Here below you can see some combinations, but you can also ask for tailor-made solutions, suitable for specific application needs.

PNL pH/CLE12 with one pump

PNL pH/CAC/Cond.

PNL pH/RX/CAC/T with two pumps

PNL pH/RX/T/2xCAC with two pumps