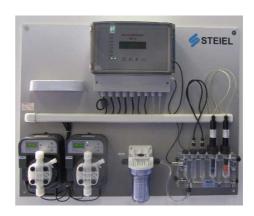

## MULTI-PARAMETRIC PANELS WITH MC14 ELECTRONIC CONTROLLER

STEIEL offers a series of assemblies on panel, for the continuous and simultaneous control of 4 parameters (+ temperature) of the water. They include an MC14 multiparametric electronic control unit and measurement sensors with probe-holder, filter with washable mesh and calibration solutions.

Measurement inputs accept signals from pH electrode, ORP electrode, CLE12 chlorine cell, CAC series cell (even with double input, for example for free and total chlorine), conductivity probes, turbidity cells, in different combinations.

They may be also equipped with dosing pumps and / or RW14 telecontrol system.

Here below you can see some combinations, but you can also ask for tailor-made solutions, suitable for specific application needs.

PNL pH/CLE12 with one pump

PNL pH/CAC/Cond.

PNL pH/RX/CAC/T with two pumps

PNL pH/RX/T/2xCAC with two pumps