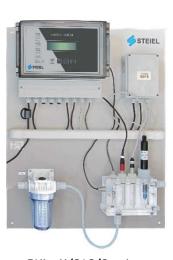

## MULTI-PARAMETRIC PANELS WITH MC14 ELECTRONIC CONTROLLER

STEIEL offers a series of assemblies on panel, for the continuous and simultaneous control of 4 parameters (+ temperature) of the water. They include an MC14 multiparametric electronic control unit and measurement sensors with probe-holder, filter with washable mesh and calibration solutions.

Measurement inputs accept signals from pH electrode, ORP electrode, CLE12 chlorine cell, CAC series cell (even with double input, for example for free and total chlorine), conductivity probes, turbidity cells, in different combinations.

They may be also equipped with dosing pumps and / or RW14 telecontrol system.

Here below you can see some combinations, but you can also ask for tailor-made solutions, suitable for specific application needs.

PNL pH/CLE12 with one pump

PNL pH/CAC/Cond.

PNL pH/RX/CAC/T with two pumps

PNL pH/RX/T/2xCAC with two pumps