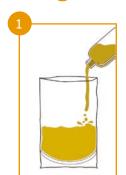

#### **Primary Sample Enrichment**

Add 100mL of prepared RapidChek® SELECT™ Salmonella Primary Media with supplement to the drag swab sample. Incubate 16 - 22 hours at 42 °C.