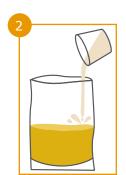

#### Secondary Media Preparation\*

Prepare RapidChek® SELECT Secondary Media and aliquot 2 mL of the prepared media into supplied tubes, 1 tube per each enriched sample.

| Number of<br>Samples | Sterilized<br>Water (mL) | Rapid Chek® SELECT™<br>Secondary Media (Grams) |
|----------------------|--------------------------|------------------------------------------------|
| 100                  | 200                      | 14.8                                           |
| 20                   | 40                       | 3.0                                            |
| 10                   | 20                       | 1.5                                            |
| 1                    | 2                        | 0.15                                           |

## **Secondary Sample Enrichment**

Transfer 0.2 mL of the primary enriched sample into the prepared tubes of 2 mL of RapidChek® SELECT™ Salmonella Secondary Media and incubate an additional 16 - 22 hours at 42 °C.