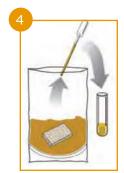

## **Secondary Sample Enrichment**

Transfer 0.2 mL of the primary enriched sample into the prepared tubes of 2 mL of RapidChek® SELECT™ Salmonella Secondary Media and incubate an additional 16 - 22 hours at 42 °C.