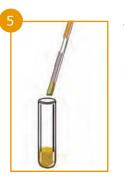

|----------------------|--------------------------|------------------------------------------------|
| 100                  | 200                      | 14.8                                           |
| 20                   | 40                       | 3.0                                            |
| 10                   | 20                       | 1.5                                            |
| 1                    | 2                        | 0.15                                           |

<sup>\*</sup>Prepared secondary media can be stored two weeks at 2 - 8 °C



## **Secondary Sample Enrichment**

Transfer 0.2 mL of the primary enriched sample into the prepared tubes of 2 mL of RapidChek® SELECT™ Salmonella Secondary Media and incubate an additional 16 - 22 hours at 42 °C.



#### Test

Place test strips into tubes with arrows facing down.



#### Read Result After 10 minutes.

read result. 1 Line = Negative 2 Lines = Positive

<sup>\*\*</sup>If you are using DI water, the rehydrated media must be autoclaved and cooled prior to adding the supplement.