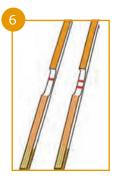

#### Read Result After 10 minutes.

read result. 1 Line = Negative 2 Lines = Positive

<sup>\*\*</sup>If you are using DI water, the rehydrated media must be autoclaved and cooled prior to adding the supplement.