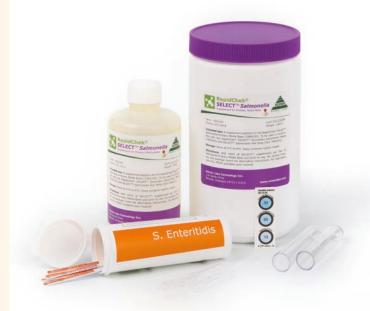

## RapidChek® SELECT™ Salmonella Enteritidis Test Kit, 10001396

Test Kit Includes:

- 250 test strips in a desiccated canister
- 50 transfer pipettes
- 50 sample tubes
- Package Insert

Does not include media.

## RapidChek® SELECT™ Salmonella Enteritidis Media System, 10001397

- 500 g bottle of RapidChek® SELECT™ Primary Media
- 250 mL bottle of RapidChek® SELECT™ Primary Supplement
- 4 x 10 g bottles of RapidChek® SELECT™ Secondary Media Secondary Media

## RapidChek® SELECT™ Salmonella Enteritidis Test System, 10001398

- 250 test strips in a desiccated canister
- 250 transfer pipettes
- 250 sample tubes
- 500 g bottle of RapidChek® SELECT™ Primary Media
- 250 mL bottle of RapidChek® SELECT™ Primary Supplement
- 4 x 10 g bottles of RapidChek® SELECT™ Secondary Media
- Package Insert