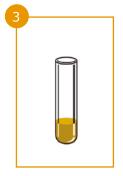

## **Secondary Sample Enrichment**

Transfer 0.2 mL of the primary enriched sample into the prepared tubes of 2 mL of RapidChek® SELECT™ Salmonella Secondary Media and incubate an additional 16 - 22 hours at 42 °C.

#### Test

Place test strips into tubes with arrows facing down.