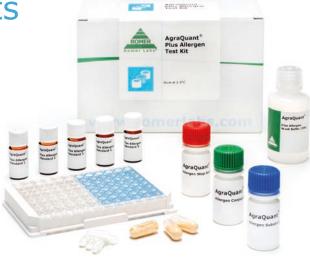

### Content of the kit

- Set of 5 Standards
- 48 antibody-coated microwells
- 48 transfer microwells
- 2 bags of extraction capsules
- 1 bottle of wash buffer
- 1 bottle of conjugate
- 1 bottle of substrate
- 1 bottle of stop solution