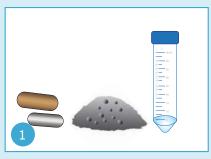

## **Extraction**

Add sample and 2 extraction capsules.

Add hot water.

Shake tube by hand.

Filter or centrifuge an aliquot to obtain the extract.