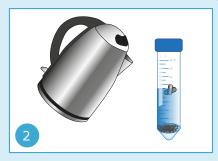

## **Extraction**

Add sample and 2 extraction capsules.

Add hot water.

Shake tube by hand.

Filter or centrifuge an aliquot to obtain the extract.