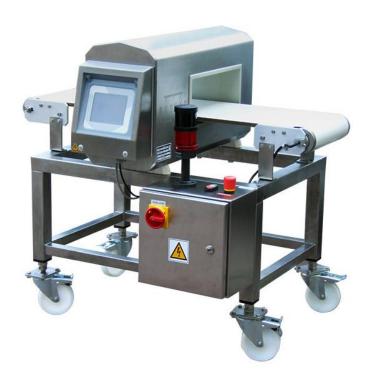

## **TDM Metal Detectors**

## **Overview**

Conveyors that are equipped with metal detectors create flexible systems for control and separation of contaminated products. They make production process compatible with the requirements of HACCP in case of final production stage, and control over equipment in case of inter-operational control. Control system are prepared and configured according to customer requirements.

## **Application:**

The device designed to control products for their metal contamination. Depending on configuration the control set can automatically separate contaminated goods, stop technological line or signal an alarm for a supervising unit. Metal detectors are applicable in practically every branch of industry. They can operate in random industrial conditions, and control random kinds of goods, independently on their type or temperature.

## **Functions:**

Main functions of TDM metal detector:

- Control of goods for their metal contamination;
- · Optical and acoustic signaling of metal contamination in goods;
- · Stoppage of technological line in case of a defect;
- · Discrimination set;
- Castors for easy device transport.