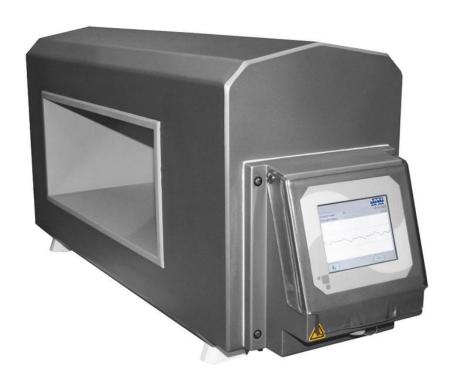

# **MD 05 I Metal Detector**

## **Overview**

Closed, rectangular tunnel equipped with integrated electronic system. To be installed on band conveyors.

#### Main advantages:

- Compact look;
- Easy and comfortable to use menu;
- Touch panel.